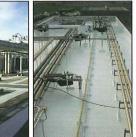

This concrete roof with a helicopter pad in Kuwait City was cracking in the hot, salt mist climate ASTEC<sup>®</sup> Re-Ply<sup>™</sup> fluid-applied roofing bonded directly to the restored concrete, producing a single, stable and sustainable new surface.