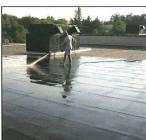

Any roof tops with multiple vents, skylights, piping, HVAC equipment, or walkways are a nightmare for conventional roofing. A durable, fluidapplied ASTEC® Re-Ply™ Roof goes on faster and at far less cost. Curbs, drains, gutters and parapets are monolithically sealed as a seamless, watertight roof.

ASTEC has developed a Re-Ply™ System specifically for failing asphalt roofing. This monastery avoided total replacement with selective restoration and fluid-applied Re-Ply<sup>™</sup> roofing. They gained a seamless, sustainable cool roof — virtually impervious to ponding water and ultraviolet degradation.