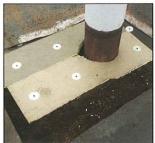

Any roof tops with multiple vents, skylights, piping, HVAC equipment, or walkways are a nightmare for conventional roofing. A durable, fluidapplied ASTEC® Re-Ply™ Roof goes on faster and at far less cost. Curbs, drains, gutters and parapets are monolithically sealed as a seamless, watertight roof.