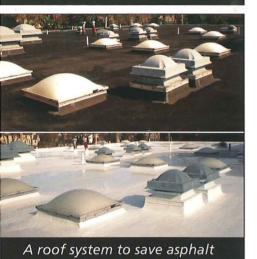

Any roof tops with multiple vents, skylights, piping, HVAC equipment, or walkways are a nightmare for conventional roofing. A durable, fluidapplied ASTEC® Re-Ply™ Roof goes on faster and at far less cost. Curbs, drains, gutters and parapets are monolithically sealed as a seamless, watertight roof.