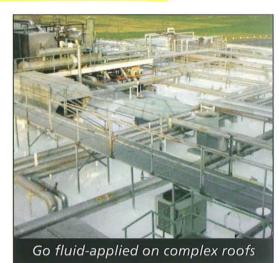

Any roof tops with multiple vents, skylights, piping, HVAC equipment, or walkways are a nightmare for conventional roofing. A durable, fluidapplied ASTEC® Re-Ply™ Roof goes on faster and at far less cost. Curbs, drains, gutters and parapets are monolithically sealed as a seamless, watertight roof.